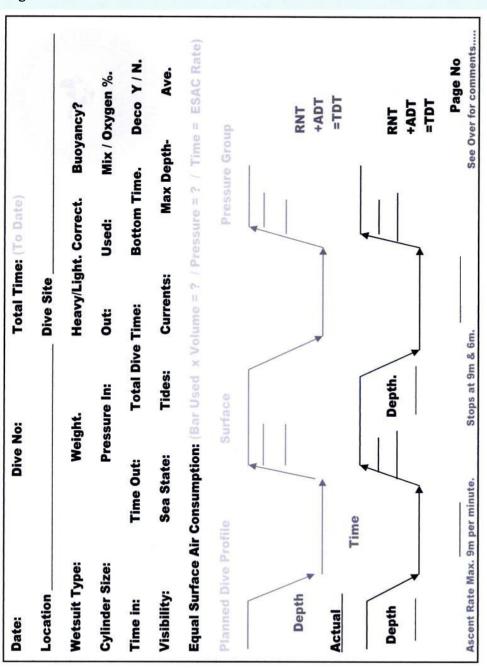

#### Short Glossary of table terms: RNT / SIT / BT / ADT / TDT / DECO

RNT – Residual Nitrogen Time
SIT – Surface Interval Time
BOTTOM TIME – Time from descent to start of ascent
ACTUAL DIVE TIME – Time from descent to Arrival on surface
including stops TOTAL DIVE TIME – Actual Bottom Time plus+ RNT added
together (for repetitive dives)
DECO – Any time spent in water releasing gas pressure = Decompression

| Date:                           | Dive No:                                                                      |                         | Total Time: (To Date) | (To Date)           |                                  |
|---------------------------------|-------------------------------------------------------------------------------|-------------------------|-----------------------|---------------------|----------------------------------|
| Location                        |                                                                               |                         | Dive Site             |                     |                                  |
| Wetsuit Type:                   | Weight.                                                                       |                         | Heavy/Light. Correct. | t. Correct.         | Buoyancy?                        |
| Cylinder Size:                  | Pressure In:                                                                  | re In:                  | Out                   | Used:               | Mix / Oxygen %.                  |
| Time in:                        | Time Out:                                                                     | <b>Total Dive Time:</b> | Time:                 | <b>Bottom Time.</b> | e. Deco Y/N.                     |
| Visibility:                     | Sea State:                                                                    | Tides:                  | Currents:             | Max                 | Max Depth- Ave.                  |
| Equal Surface Air               | Equal Surface Air Consumption: (Bar Used x Volume = ? / Pressure = ? / Time = | r Used x Vo             | lume = ? / F          | ressure = ?         | Time = ESAC Rate)                |
| Planned Dive Profile            |                                                                               | Surface                 |                       | Pressul             | Pressure Group                   |
| Depth Actual                    |                                                                               |                         |                       |                     | RNT<br>+ADT<br>=TDT              |
| Depth                           | Time                                                                          | Depth.                  |                       |                     | RNT<br>+ADT                      |
| Ascent Rate Max. 9m per minute. |                                                                               | Stops at 9m & 6m.       | n.                    | Д                   | Page No<br>See Over for comments |