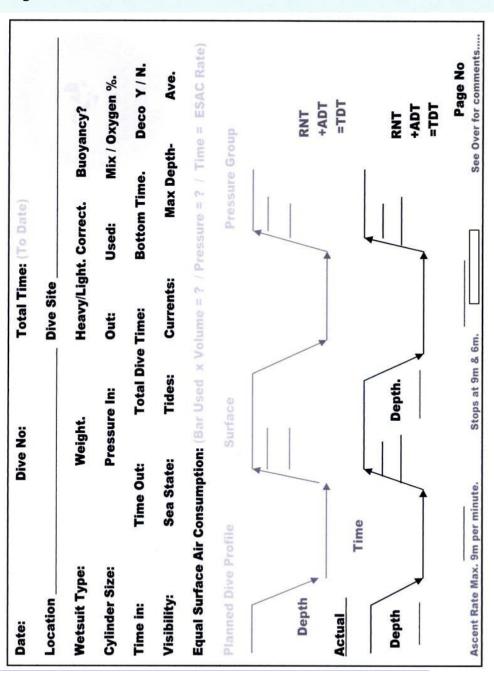

#### Short Glossary of table terms: RNT / SIT / BT / ADT / TDT / DECO

RNT – Residual Nitrogen Time
SIT – Surface Interval Time
BOTTOM TIME – Time from descent to start of ascent
ACTUAL DIVE TIME – Time from descent to Arrival on surface
including stops TOTAL DIVE TIME – Actual Bottom Time plus+ RNT added
together (for repetitive dives)
DECO – Any time spent in water releasing gas pressure = Decompression

| Date:                           | Dive No:                                                                      |                         | Total Time: (To Date) | (To Date)           |                                  |
|---------------------------------|-------------------------------------------------------------------------------|-------------------------|-----------------------|---------------------|----------------------------------|
| Location                        |                                                                               |                         | Dive Site             |                     |                                  |
| Wetsuit Type:                   | Weight.                                                                       |                         | Heavy/Light. Correct. | t. Correct.         | Buoyancy?                        |
| Cylinder Size:                  | Pressure In:                                                                  | re In:                  | Out                   | Used:               | Mix / Oxygen %.                  |
| Time in:                        | Time Out:                                                                     | <b>Total Dive Time:</b> | Time:                 | <b>Bottom Time.</b> | e. Deco Y/N.                     |
| Visibility:                     | Sea State:                                                                    | Tides:                  | Currents:             | Max                 | Max Depth- Ave.                  |
| Equal Surface Air               | Equal Surface Air Consumption: (Bar Used x Volume = ? / Pressure = ? / Time = | r Used x Vo             | lume = ? / F          | ressure = ?         | Time = ESAC Rate)                |
| Planned Dive Profile            |                                                                               | Surface                 |                       | Pressul             | Pressure Group                   |
| Depth Actual                    |                                                                               |                         |                       |                     | RNT<br>+ADT<br>=TDT              |
| Depth                           | Time                                                                          | Depth.                  |                       |                     | RNT<br>+ADT                      |
| Ascent Rate Max. 9m per minute. |                                                                               | Stops at 9m & 6m.       | n.                    | Д                   | Page No<br>See Over for comments |