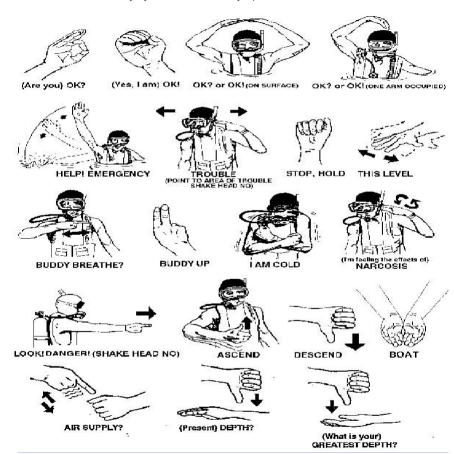

|  |
| SPECIALIST LEVEL:                          |  |
| Completed Specialist Level Training        |  |
| Instructor / Facility. Destination. Stamp. |  |

#### ITDA Safe Diving Guidelines / Procedures:

**Tables & Dive Planning.** If you are working hard (physical Exertion) or Diving in cold water (below 10c. degrees Celsius) Plan your dive as 4m deeper and 10 minutes longer than actual.

This is because you are at a much higher risk from DCS. (Be cautious don't take chances)

# Safe Diving means exercising a great deal of self-discipline and saying no! It is YOUR Life do not waste it! (or put others at risk for your mistakes)

Scuba Diving can be a very safe and fun sport, but it can also be deadly, and the risk of serious injury or death is always possible so lets be **SAFE** Divers.





| Dive Log Comments:     | Dive No: | Log Page No. |
|------------------------|----------|--------------|
|                        |          |              |
|                        |          |              |
|                        |          |              |
| Buddy Diver Signature. |          |              |
| Name:                  |          |              |
| Number: Stamp: A       | Agency:  |              |
| E-Mail / Tel:          |          |              |



| Dive Log Comments:       | Dive No: | Log Page No.