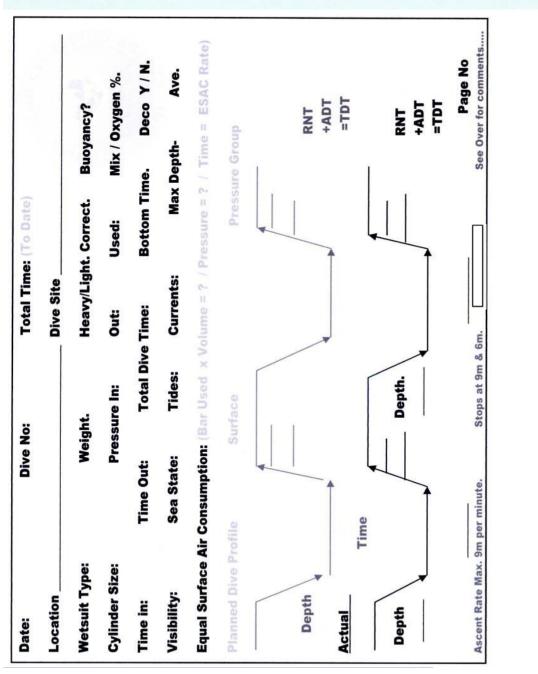

#### Short Glossary of table terms: RNT / SIT / BT / ADT / TDT / DECO

RNT – Residual Nitrogen Time
SIT – Surface Interval Time
BOTTOM TIME – Time from descent to start of ascent
ACTUAL DIVE TIME – Time from descent to Arrival on surface
including stops TOTAL DIVE TIME – Actual Bottom Time plus+ RNT added
together (for repetitive dives)
DECO – Any time spent in water releasing gas pressure = Decompression

| Date:                           | Dive No:                                                                      |                         | Total Time: (To Date) | (To Date)           |                                  |
|---------------------------------|-------------------------------------------------------------------------------|-------------------------|-----------------------|---------------------|----------------------------------|
| Location                        |                                                                               |                         | Dive Site             |                     |                                  |
| Wetsuit Type:                   | Weight.                                                                       |                         | Heavy/Light. Correct. | t. Correct.         | Buoyancy?                        |
| Cylinder Size:                  | Pressure In:                                                                  | re In:                  | Out                   | Used:               | Mix / Oxygen %.                  |
| Time in:                        | Time Out:                                                                     | <b>Total Dive Time:</b> | Time:                 | <b>Bottom Time.</b> | e. Deco Y/N.                     |
| Visibility:                     | Sea State:                                                                    | Tides:                  | Currents:             | Max                 | Max Depth- Ave.                  |
| Equal Surface Air               | Equal Surface Air Consumption: (Bar Used x Volume = ? / Pressure = ? / Time = | r Used x Vo             | lume = ? / F          | ressure = ?         | Time = ESAC Rate)                |
| Planned Dive Profile            |                                                                               | Surface                 |                       | Pressul             | Pressure Group                   |
| Depth Actual                    |                                                                               |                         |                       |                     | RNT<br>+ADT<br>=TDT              |
| Depth                           | Time                                                                          | Depth.                  |                       |                     | RNT<br>+ADT                      |
| Ascent Rate Max. 9m per minute. |                                                                               | Stops at 9m & 6m.       | n.                    | Д                   | Page No<br>See Over for comments |