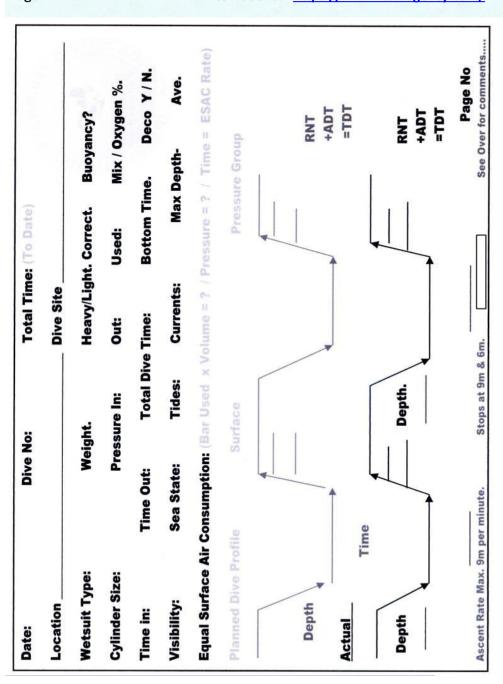

#### Short Glossary of table terms: RNT / SIT / BT / ADT / TDT / DECO

RNT – Residual Nitrogen Time
SIT – Surface Interval Time
BOTTOM TIME – Time from descent to start of ascent
ACTUAL DIVE TIME – Time from descent to Arrival on surface
including stops TOTAL DIVE TIME – Actual Bottom Time plus+ RNT added
together (for repetitive dives)
DECO – Any time spent in water releasing gas pressure = Decompression

| Date:                           | Dive No:                                                                      |                         | Total Time: (To Date) | (To Date)           |                                  |
|---------------------------------|-------------------------------------------------------------------------------|-------------------------|-----------------------|---------------------|----------------------------------|
| Location                        |                                                                               |                         | Dive Site             |                     |                                  |
| Wetsuit Type:                   | Weight.                                                                       |                         | Heavy/Light. Correct. | t. Correct.         | Buoyancy?                        |
| Cylinder Size:                  | Pressure In:                                                                  | re In:                  | Out                   | Used:               | Mix / Oxygen %.                  |
| Time in:                        | Time Out:                                                                     | <b>Total Dive Time:</b> | Time:                 | <b>Bottom Time.</b> | e. Deco Y/N.                     |
| Visibility:                     | Sea State:                                                                    | Tides:                  | Currents:             | Max                 | Max Depth- Ave.                  |
| Equal Surface Air               | Equal Surface Air Consumption: (Bar Used x Volume = ? / Pressure = ? / Time = | r Used x Vo             | lume = ? / F          | ressure = ?         | Time = ESAC Rate)                |
| Planned Dive Profile            |                                                                               | Surface                 |                       | Pressul             | Pressure Group                   |
| Depth Actual                    |                                                                               |                         |                       |                     | RNT<br>+ADT<br>=TDT              |
| Depth                           | Time                                                                          | Depth.                  |                       |                     | RNT<br>+ADT                      |
| Ascent Rate Max. 9m per minute. |                                                                               | Stops at 9m & 6m.       | n.                    | Д                   | Page No<br>See Over for comments |