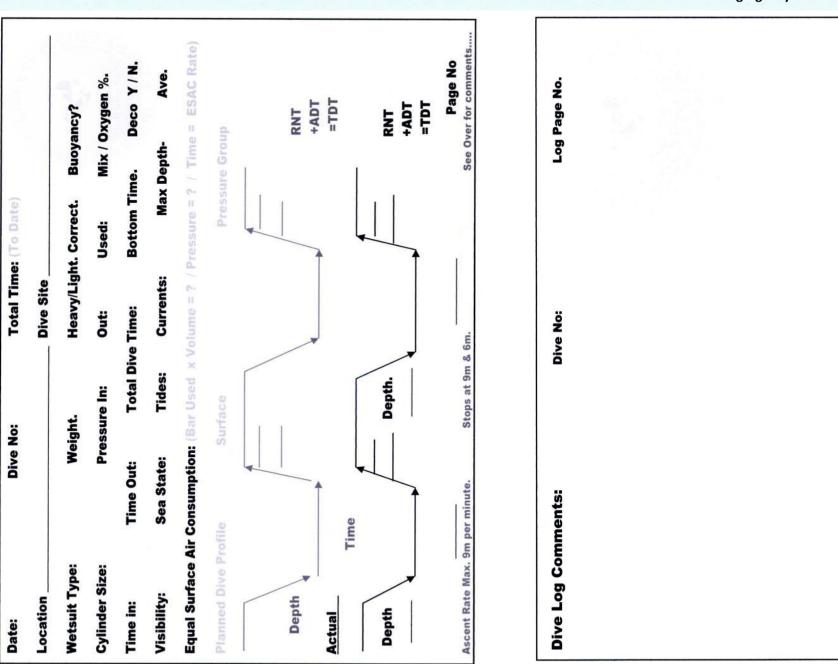

#### Short Glossary of table terms: RNT / SIT / BT / ADT / TDT / DECO

RNT – Residual Nitrogen Time
SIT – Surface Interval Time
BOTTOM TIME – Time from descent to start of ascent
ACTUAL DIVE TIME – Time from descent to Arrival on surface
including stops TOTAL DIVE TIME – Actual Bottom Time plus+ RNT added
together (for repetitive dives)
DECO – Any time spent in water releasing gas pressure = Decompression

| Date:                           | Dive No:                                                                      |                         | Total Time: (To Date) | (To Date)           |                                  |
|---------------------------------|-------------------------------------------------------------------------------|-------------------------|-----------------------|---------------------|----------------------------------|
| Location                        |                                                                               |                         | Dive Site             |                     |                                  |
| Wetsuit Type:                   | Weight.                                                                       |                         | Heavy/Light. Correct. | t. Correct.         | Buoyancy?                        |
| Cylinder Size:                  | Pressure In:                                                                  | re In:                  | Out                   | Used:               | Mix / Oxygen %.                  |
| Time in:                        | Time Out:                                                                     | <b>Total Dive Time:</b> | Time:                 | <b>Bottom Time.</b> | e. Deco Y/N.                     |
| Visibility:                     | Sea State:                                                                    | Tides:                  | Currents:             | Max                 | Max Depth- Ave.                  |
| Equal Surface Air               | Equal Surface Air Consumption: (Bar Used x Volume = ? / Pressure = ? / Time = | r Used x Vo             | lume = ? / F          | ressure = ?         | Time = ESAC Rate)                |
| Planned Dive Profile            |                                                                               | Surface                 |                       | Pressul             | Pressure Group                   |
| Depth Actual                    |                                                                               |                         |                       |                     | RNT<br>+ADT<br>=TDT              |
| Depth                           | Time                                                                          | Depth.                  |                       |                     | RNT<br>+ADT                      |
| Ascent Rate Max. 9m per minute. |                                                                               | Stops at 9m & 6m.       | n.                    | Д                   | Page No<br>See Over for comments |