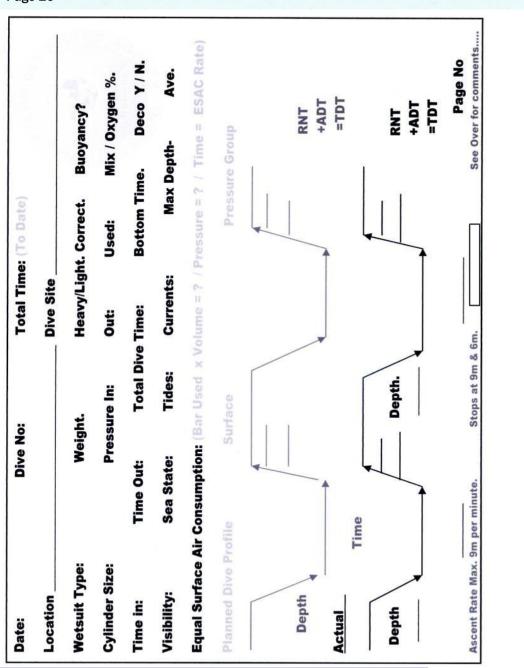

#### Short Glossary of table terms: RNT / SIT / BT / ADT / TDT / DECO

RNT – Residual Nitrogen Time
SIT – Surface Interval Time
BOTTOM TIME – Time from descent to start of ascent
ACTUAL DIVE TIME – Time from descent to Arrival on surface
including stops TOTAL DIVE TIME – Actual Bottom Time plus+ RNT added
together (for repetitive dives)
DECO – Any time spent in water releasing gas pressure = Decompression

| Date:                           | Dive No:                                                                      |                         | Total Time: (To Date) | (To Date)           |                                  |
|---------------------------------|-------------------------------------------------------------------------------|-------------------------|-----------------------|---------------------|----------------------------------|
| Location                        |                                                                               |                         | Dive Site             |                     |                                  |
| Wetsuit Type:                   | Weight.                                                                       |                         | Heavy/Light. Correct. | t. Correct.         | Buoyancy?                        |
| Cylinder Size:                  | Pressure In:                                                                  | re In:                  | Out                   | Used:               | Mix / Oxygen %.                  |
| Time in:                        | Time Out:                                                                     | <b>Total Dive Time:</b> | Time:                 | <b>Bottom Time.</b> | e. Deco Y/N.                     |
| Visibility:                     | Sea State:                                                                    | Tides:                  | Currents:             | Max                 | Max Depth- Ave.                  |
| Equal Surface Air               | Equal Surface Air Consumption: (Bar Used x Volume = ? / Pressure = ? / Time = | r Used x Vo             | lume = ? / F          | ressure = ?         | Time = ESAC Rate)                |
| Planned Dive Profile            |                                                                               | Surface                 |                       | Pressul             | Pressure Group                   |
| Depth Actual                    |                                                                               |                         |                       |                     | RNT<br>+ADT<br>=TDT              |
| Depth                           | Time                                                                          | Depth.                  |                       |                     | RNT<br>+ADT                      |
| Ascent Rate Max. 9m per minute. |                                                                               | Stops at 9m & 6m.       | n.                    | Д                   | Page No<br>See Over for comments |