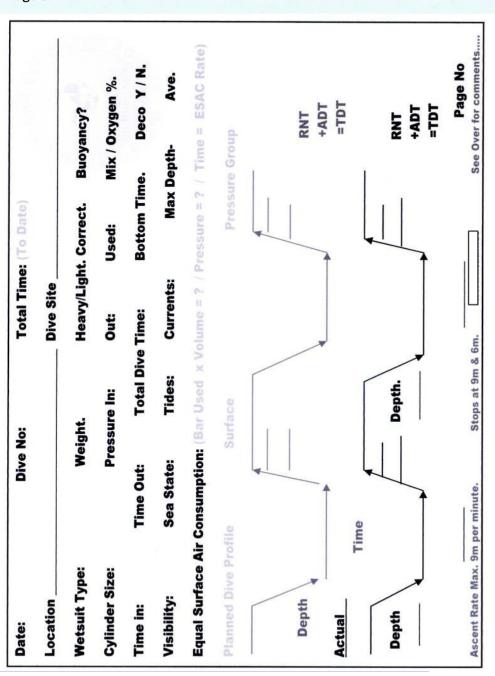

#### Short Glossary of table terms: RNT / SIT / BT / ADT / TDT / DECO

RNT – Residual Nitrogen Time
SIT – Surface Interval Time
BOTTOM TIME – Time from descent to start of ascent
ACTUAL DIVE TIME – Time from descent to Arrival on surface
including stops TOTAL DIVE TIME – Actual Bottom Time plus+ RNT added
together (for repetitive dives)
DECO – Any time spent in water releasing gas pressure = Decompression

| Date:                           | Dive No:                                                                      |                         | Total Time: (To Date) | (To Date)           |                                  |
|---------------------------------|-------------------------------------------------------------------------------|-------------------------|-----------------------|---------------------|----------------------------------|
| Location                        |                                                                               |                         | Dive Site             |                     |                                  |
| Wetsuit Type:                   | Weight.                                                                       |                         | Heavy/Light. Correct. | t. Correct.         | Buoyancy?                        |
| Cylinder Size:                  | Pressure In:                                                                  | re In:                  | Out                   | Used:               | Mix / Oxygen %.                  |
| Time in:                        | Time Out:                                                                     | <b>Total Dive Time:</b> | Time:                 | <b>Bottom Time.</b> | e. Deco Y/N.                     |
| Visibility:                     | Sea State:                                                                    | Tides:                  | Currents:             | Max                 | Max Depth- Ave.                  |
| Equal Surface Air               | Equal Surface Air Consumption: (Bar Used x Volume = ? / Pressure = ? / Time = | r Used x Vo             | lume = ? / F          | ressure = ?         | Time = ESAC Rate)                |
| Planned Dive Profile            |                                                                               | Surface                 |                       | Pressul             | Pressure Group                   |
| Depth Actual                    |                                                                               |                         |                       |                     | RNT<br>+ADT<br>=TDT              |
| Depth                           | Time                                                                          | Depth.                  |                       |                     | RNT<br>+ADT                      |
| Ascent Rate Max. 9m per minute. |                                                                               | Stops at 9m & 6m.       | n.                    | Д                   | Page No<br>See Over for comments |