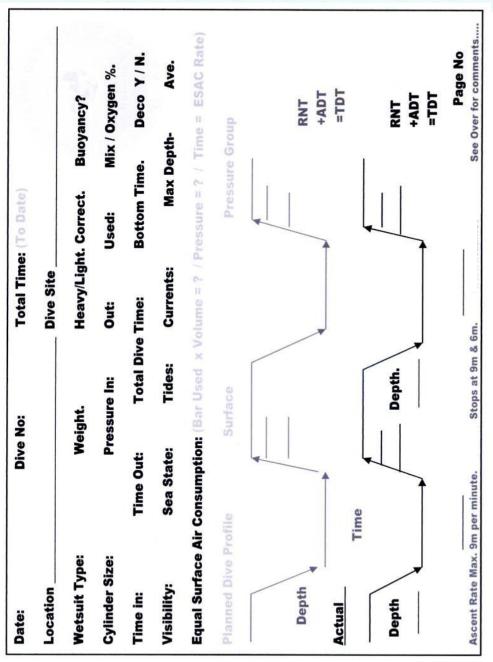

#### Short Glossary of table terms: RNT / SIT / BT / ADT / TDT / DECO

RNT – Residual Nitrogen Time
SIT – Surface Interval Time
BOTTOM TIME – Time from descent to start of ascent
ACTUAL DIVE TIME – Time from descent to Arrival on surface
including stops TOTAL DIVE TIME – Actual Bottom Time plus+ RNT added
together (for repetitive dives)
DECO – Any time spent in water releasing gas pressure = Decompression

| Date:                           | Dive No:                                                                      |                         | Total Time: (To Date) | (To Date)           |                                  |
|---------------------------------|-------------------------------------------------------------------------------|-------------------------|-----------------------|---------------------|----------------------------------|
| Location                        |                                                                               |                         | Dive Site             |                     |                                  |
| Wetsuit Type:                   | Weight.                                                                       |                         | Heavy/Light. Correct. | t. Correct.         | Buoyancy?                        |
| Cylinder Size:                  | Pressure In:                                                                  | re In:                  | Out                   | Used:               | Mix / Oxygen %.                  |
| Time in:                        | Time Out:                                                                     | <b>Total Dive Time:</b> | Time:                 | <b>Bottom Time.</b> | e. Deco Y/N.                     |
| Visibility:                     | Sea State:                                                                    | Tides:                  | Currents:             | Max                 | Max Depth- Ave.                  |
| Equal Surface Air               | Equal Surface Air Consumption: (Bar Used x Volume = ? / Pressure = ? / Time = | r Used x Vo             | lume = ? / F          | ressure = ?         | Time = ESAC Rate)                |
| Planned Dive Profile            |                                                                               | Surface                 |                       | Pressul             | Pressure Group                   |
| Depth Actual                    |                                                                               |                         |                       |                     | RNT<br>+ADT<br>=TDT              |
| Depth                           | Time                                                                          | Depth.                  |                       |                     | RNT<br>+ADT                      |
| Ascent Rate Max. 9m per minute. |                                                                               | Stops at 9m & 6m.       | n.                    | Д                   | Page No<br>See Over for comments |